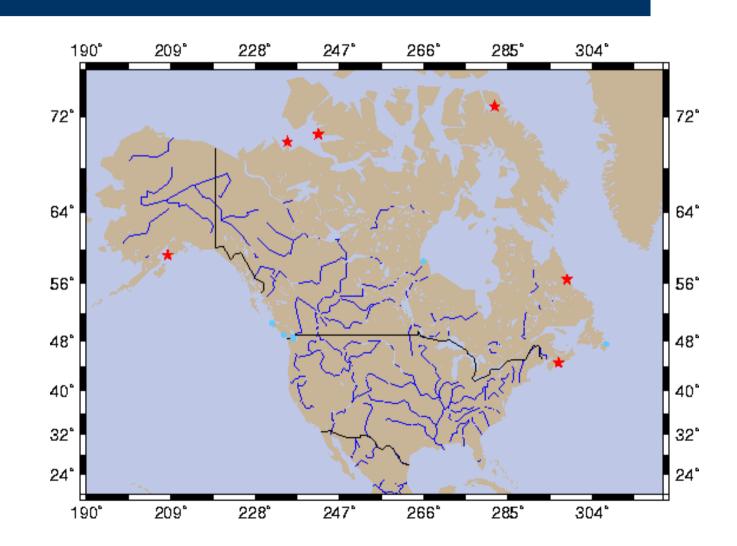

# **TOS** stations

- 26 operational TOS
- Finland (Degerby already in operation)
- Canada (5 new stations, in preparation & operation
- Alaska (Seldovia, in preparation & operation)
- Germany (Baltic Sea, North Sea, in preparation)
- Slovenia (Koper station, in preparation)

# **TOS stations (North America)**