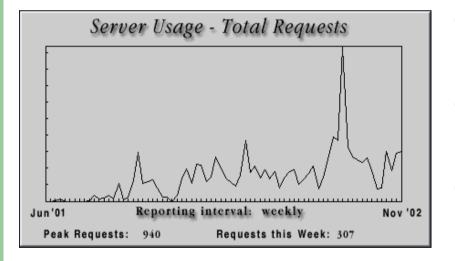

## **Web Server statistics**

- Average: 200 request/week
- Mainly TOS forms requested
- FTP Server: access from TAC's' only