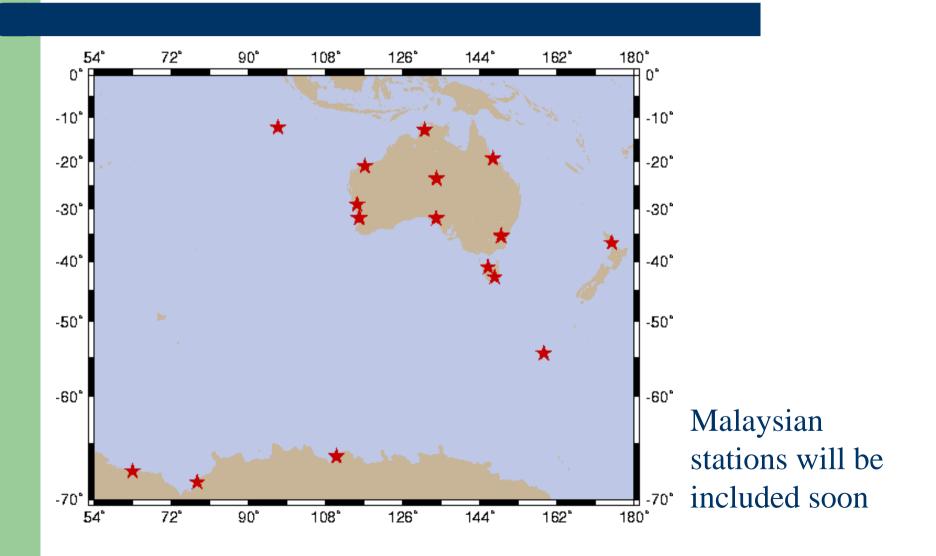

# **TIGA Pilot Project**

Status December 2002

# **Achievements since September**

- SINEX solutions from ULR and EUREF added
- Solutions from AUSLIG will be added soon
- Currently solutions available from CTA, EUREF, GFZ & ULR
- New TOS stations available, situation is now comfortable in Europe
- TIGA presentation at the cGPS@TG meeting in Toulouse (C.Reigber)

# **ULR network**



### **GFZ network**



#### **EUREF network**



Core stations included

Network update according to the increase of TOS

#### **CTA network**



# **TOS** stations

- 26 operational TOS
- Finland (Degerby already in operation)
- Canada (5 new stations, in preparation & operation
- Alaska (Seldovia, in preparation & operation)
- Germany (Baltic Sea, North Sea, in preparation)
- Slovenia (Koper station, in preparation)

# **TOS stations (World)**



# **TOS stations (Europe)**



# **TOS stations (North America)**



# **Data Holdings TIGA solutions**

| СТА    | TAC-?   | 1148 – 1171 (will be continued)                         |
|--------|---------|---------------------------------------------------------|
| EUREF  | TAC-III | 1181 (1187, continued)                                  |
| GFZ    | TAC-I   | 1112 (1126, continued)                                  |
| ULR    | TAC-I   | 1113 (1122, continued, but stopped due to a disk