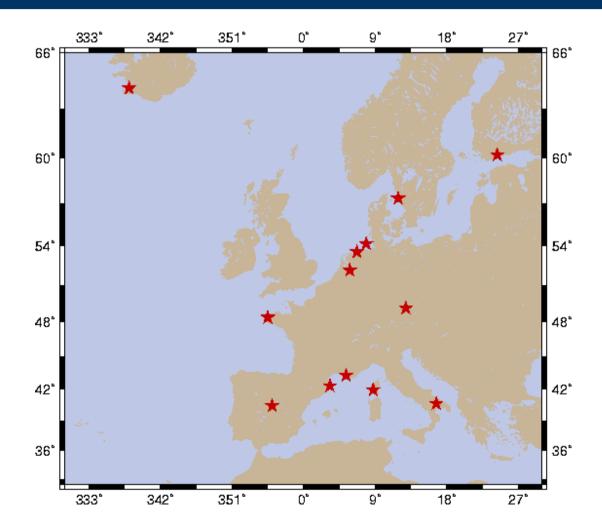

# **TIGA Pilot Project**

Status December 2002

# **Achievements since September**

- SINEX solutions from ULR and EUREF added
- Solutions from AUSLIG will be added soon
- Currently solutions available from CTA, EUREF, GFZ & ULR
- New TOS stations available, situation is now comfortable in Europe
- TIGA presentation at the cGPS@TG meeting in Toulouse (C.Reigber)

# **ULR network**



### **GFZ network**



#### **EUREF network**



Core stations included

Network update according to the increase of TOS

#### **CTA network**



# **TOS** stations

- 26 operational TOS
- Finland (Degerby already in operation)
- Canada (5 new stations, in preparation & operation
- Alaska (Seldovia, in preparation & operation)
- Germany (Baltic Sea, North Sea, in preparation)
- Slovenia (Koper station, in preparation)

# **TOS stations (World)**



# **TOS stations (Europe)**



# **TOS stations (North America)**



# **Data Holdings TIGA solutions**

| СТА    | TAC-?   | 1148 – 1171 (will be continued)                         |
|--------|---------|---------------------------------------------------------|
| EUREF  | TAC-III | 1181 (1187, continued)                                  |
| GFZ    | TAC-I   | 1112 (1126, continued)