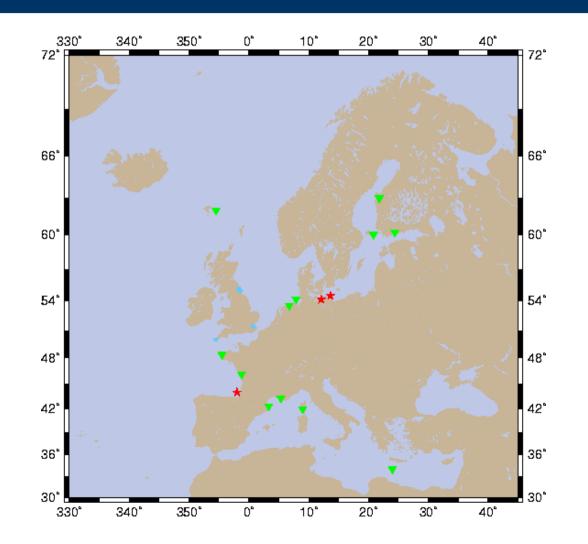

# **TOS** stations

- 26 operational TOS
- Finland (Degerby already in operation)
- Canada (5 new stations, in preparation & operation
- Alaska (Seldovia, in preparation & operation)
- Germany (Baltic Sea, North Sea, in preparation)
- Slovenia (Koper station, in preparation)

# **TOS stations (Europe)**