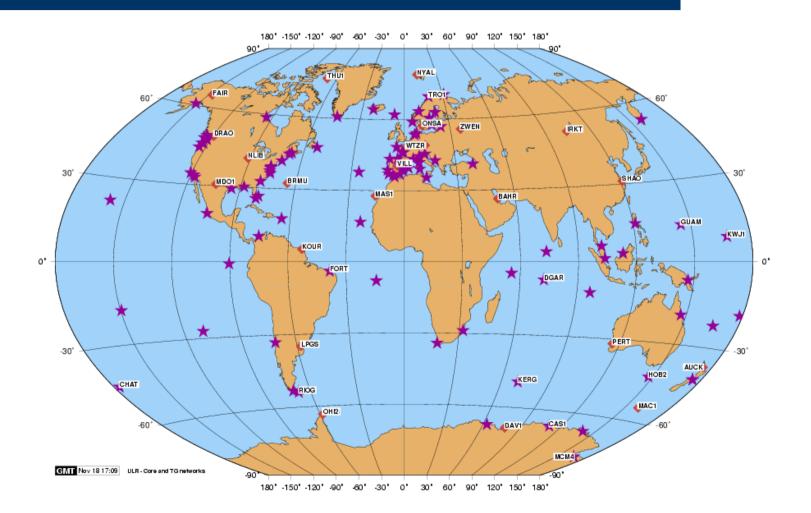

# **TIGA Pilot Project**

Status December 2002

# **Achievements since September**

- SINEX solutions from ULR and EUREF added
- Solutions from AUSLIG will be added soon
- Currently solutions available from CTA, EUREF, GFZ & ULR
- New TOS stations available, situation is now comfortable in Europe
- TIGA presentation at the cGPS@TG meeting in Toulouse (C.Reigber)

# **ULR network**



### **GFZ network**



#### **EUREF network**



Core stations included

Network update according to the increase of TOS

#### **CTA network**



# **TOS** stations

- 26 operational TOS
- Finland (Degerby already in operation)
- Canada (5 new stations, in preparation & operation
- Alaska (Seldovia, in preparation & operation)
- Germany (Baltic Sea, North Sea, in preparation)
- Slovenia (Koper station, in preparation)

# **TOS stations (World)**



# **TOS stations (Europe)**



# **TOS stations (North America)**



# **Data Holdings TIGA solutions**

| СТА    | TAC-?   | 1148 – 1171 (will be continued)                         |
|--------|---------|---------------------------------------------------------|
| EUREF  | TAC-III | 1181 (1187, continued)                                  |
| G