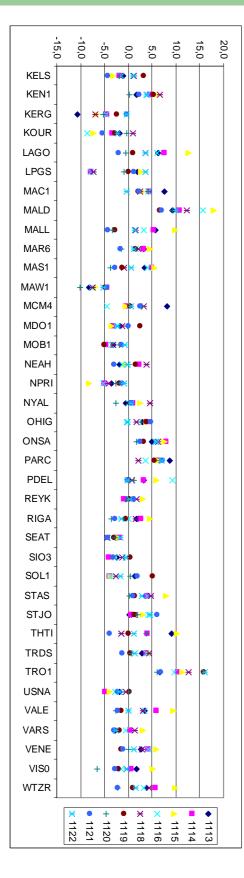

ada (5 new stations, in preparation & operation
- Alaska (Seldovia, in preparation & operation)
- Germany (Baltic Sea, North Sea, in preparation)
- Slovenia (Koper station, in preparation)

# **TOS stations (World)**



# **TOS stations (Europe)**



# **TOS stations (North America)**



# **Data Holdings TIGA solutions**

| СТА    | TAC-?   | 1148 – 1171 (will be continued)                         |
|--------|---------|---------------------------------------------------------|
| EUREF  | TAC-III | 1181 (1187, continued)                                  |
| GFZ    | TAC-I   | 1112 (1126, continued)                                  |
| ULR    | TAC-I   | 1113 (1122, continued, but stopped due to a disk crash) |
| AUSLIG | TAC-I   | Upload in preparation                                   |





# **ULR versus GFZ**

# **Open questions**

- TOS situation in South America remains problematic, in North America a shame
- TOS in Russia, China ?
- No formal statements from CTA as TAC
- Formal statement necessary for TOS?

# **Next steps**

- Starting of TAAC activities
- Preparation for the combination activities
- Improvement of the TOS situation
  - Canadian stations
  - Alaska (SELD)
  - South America (2 Argentine stations, DGFI)
- TIGA dedicated meeting ?

## **Web Server statistics**



- Average: 200 request/week
- Mainly TOS forms requested
- FTP Server: access from TAC's' only

#### (02/12/2002)