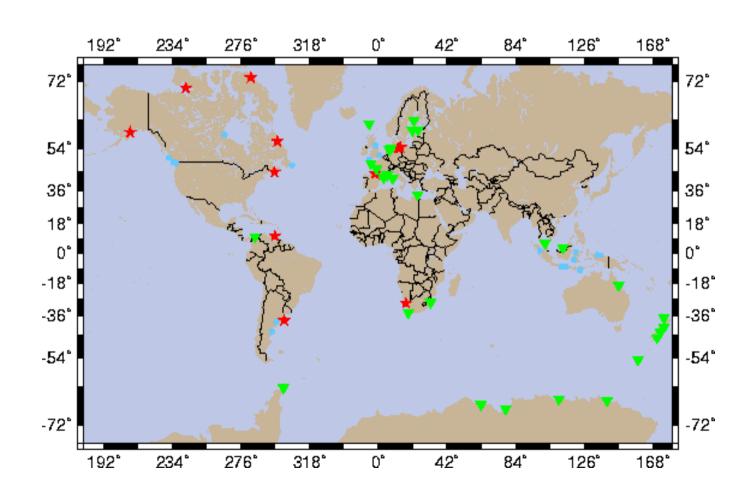

# **TOS** stations

- 26 operational TOS
- Finland (Degerby already in operation)
- Canada (5 new stations, in preparation & operation
- Alaska (Seldovia, in preparation & operation)
- Germany (Baltic Sea, North Sea, in preparation)
- Slovenia (Koper station, in preparation)

# **TOS stations (World)**