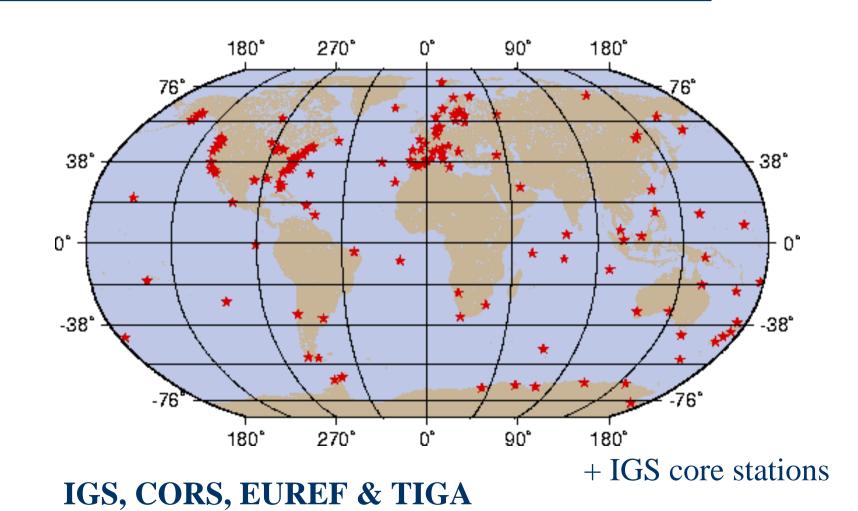

# **TIGA Pilot Project**

Status December 2002

# **Achievements since September**

- SINEX solutions from ULR and EUREF added
- Solutions from AUSLIG will be added soon
- Currently solutions available from CTA, EUREF, GFZ & ULR
- New TOS stations available, situation is now comfortable in Europe
- TIGA presentation at the cGPS@TG meeting in Toulouse (C.Reigber)

# **ULR network**



### **GFZ network**



#### **EUREF network**



Core stations included

Network update according to the increase of TOS

#### **CTA network**



# **TOS** stations

- 26 operational TOS
- Finland (Degerby already in operation)
- Canada (5 new stations, in preparation & operation
- Alaska (Seldovia, in preparation & operation)
- Germany (Baltic Sea, North Sea, in preparation)
- Slovenia (Koper station, in preparation)

# **TOS stations (World)**



# **TOS stations (Europe)**



# **TOS stations (North America)**



# **Data Holdings TIGA solutions**

| СТА    | TAC-?   | 1148 – 1171 (will be continued)                         |
|--------|---------|---------------------------------------------------------|
| EUREF  | TAC-III | 1181 (1187, continued)                                  |
| GFZ    | TAC-I   | 1112