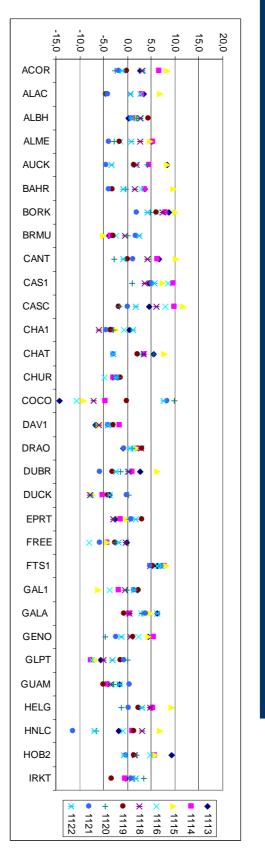

a (5 new stations, in preparation & operation
- Alaska (Seldovia, in preparation & operation)
- Germany (Baltic Sea, North Sea, in preparation)
- Slovenia (Koper station, in preparation)

# **TOS stations (World)**



# **TOS stations (Europe)**



# **TOS stations (North America)**



# **Data Holdings TIGA solutions**

| СТА    | TAC-?   | 1148 – 1171 (will be continued)                         |
|--------|---------|---------------------------------------------------------|
| EUREF  | TAC-III | 1181 (1187, continued)                                  |
| GFZ    | TAC-I   | 1112 (1126, continued)                                  |
| ULR    | TAC-I   | 1113 (1122, continued, but stopped due to a disk crash) |
| AUSLIG | TAC-I   | Upload in preparation                                   |





# **ULR versus GFZ**

# **Open questions**

- TOS situation in South America remains problematic, in North America a shame
- TOS in Russia, China ?
- No formal statements from CTA as TAC
- Formal statement necessary for TOS?

# **Next steps**

- Starting of TAAC activities
- Preparation for the combination activities
- Improvement of the TOS situation
  - Canadian stations
  - Alaska (SELD)
  - South America (2 Argentine stations, DGFI)
- TIGA dedicated meeting ?

## **Web Server statistics**



- Average: 200 request/week
- Mainly TOS forms requested
- FTP Server: access from TAC's' only

#### (02/12/2002)